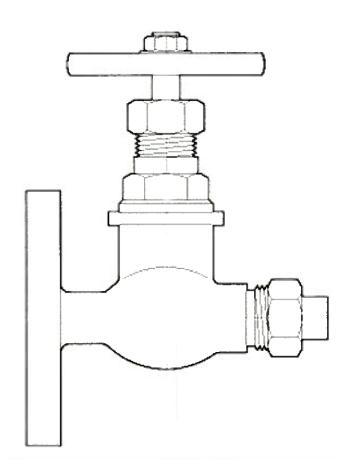

## Bronze Boiler Valve

Series 4190

This fitting is suitable for pressure gauge take-off connections etc.

It has a union outlet with tailpiece screwed ¼" BSP female thread.

| Figure       | Flanged Connection<br>(can also be supplied to ANSI) |              |                 |                             |
|--------------|------------------------------------------------------|--------------|-----------------|-----------------------------|
| Numbers      | Specification                                        | Nominal Size | Flange Diameter | Saturated Steam<br>Pressure |
| 4170         | BS 10<br>Table 'H'                                   | 1/2          | 41/2"           | Up to 352 lbf/in²           |
| 4180<br>4190 | BS 4504<br>Table 40/21                               | 25mm         | 115mm           | Up to 24.3 BAR              |

Bronze BS1400 LG2 body cover with nickel alloy seat and valve head. When ordering please state the boiler working pressure and flange specification.